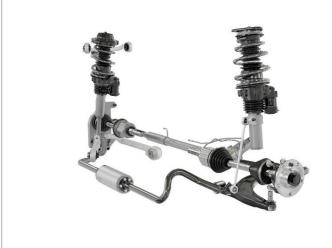

# **Chassis Systems**

Chassis applications Accessory units

418

Customers OES

Key accounts

320

Product transfers OES

23% **EoP Parts**  76% Series Parts

- Wheel bearings
- Wheel modules
- Chassis Parts

Famous for its innovative strength, leading in bearing, sealing and coating technology. OE-quality repair solutions throughout the entire range, from high-precision wheel bearings to durable steering & suspension parts.

# **Our value proposition: Program & Systems**

Industry leading range coverage with more than 1,100 FAG repair solutions applicable to an European car park of 379 million vehicles Wheel bearing Necessary repair solutions contain all parts and accessories for a complete wheel bearing replacement Comprehensive range of steering and suspension parts with focus on the Steering and European market suspension Made of the latest materials and market leading manufacturing technology Chassis FAG Track Control Arm Strut components & KITs as well as protection KITs including all necessary Strut parts – for a proper repair job components Modern sealing concepts increase service life **FAG Strut Mount KIT** Extensive range for CVJ KITs, axle boots, propeller shaft, needle bearing for Drive shaft tripod joints and more Innovative special tool for proper and efficient repair **FAG CV Joint Special Tool FAG CV Joint KIT** 